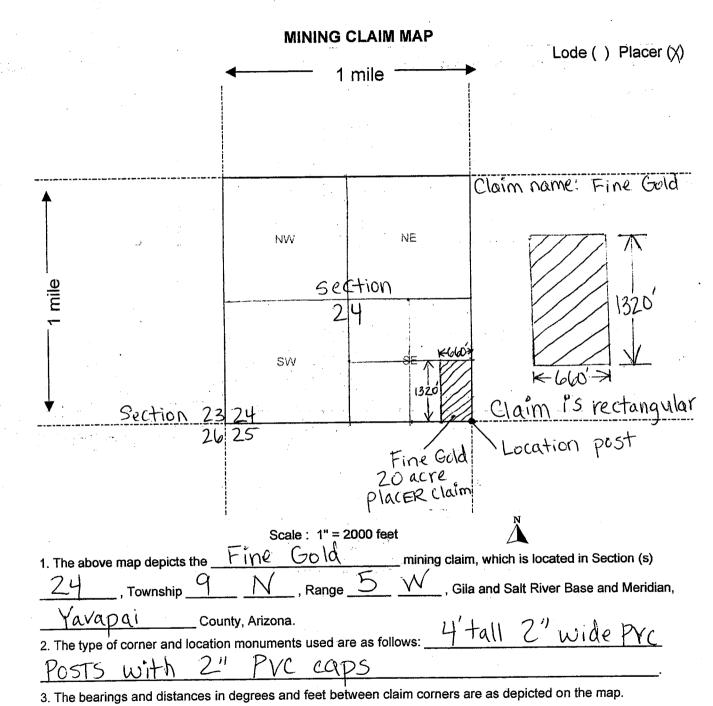

THE FOLLOWING UNPATENTED FEDERALPLACER MINING CLAIM, TOGETHER WITH ALL RIGHTS AND PRIVILEGES APPURTENANT THERETO (COLLECTIVELY, THE "CLAIM"), FINE GOLD, AMC 433892 LOCATED IN TOWNSHIP 9N, RANGE 5W, SECTION 24 AS RECORDED AS RECEPTION NUMBER 2015- 0045809 IN THE YAVAPAI COUNTY RECORDERS OFFICE OF THE GILA AND SALT RIVER BASE AND MERIDIAN LOCATED IN TH EAST1/2 OF THE SE1/4 OF THE SE 1/4 OF SECTION 24, TOWNSHIP 9N, RANGE 5W.